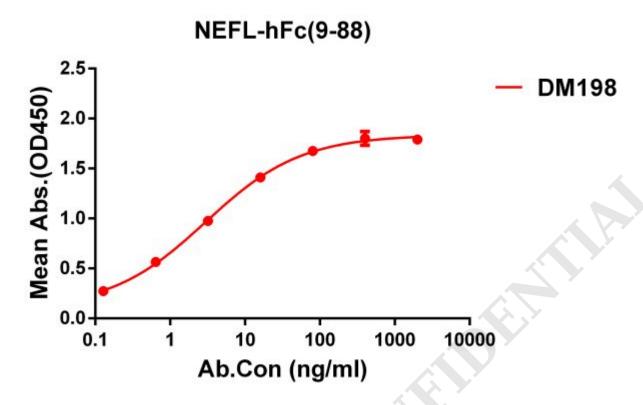

neuropathies. A pseudogene has been identified

Email: info@dimabio.com Website: www.dimabio.com

on chromosome Y.

**Usage** Research use only

Figure 1. ELISA plate pre-coated by 1  $\mu$ g/ml (100  $\mu$ l/well) Human NEFL(9-88) protein, hFc tagged protein ([getskuurl sku="PME100654"]) can bind Rabbit anti-NEFL(9-88) monoclonal antibody(clone: DM198) in a linear range of 1-100 ng/ml.