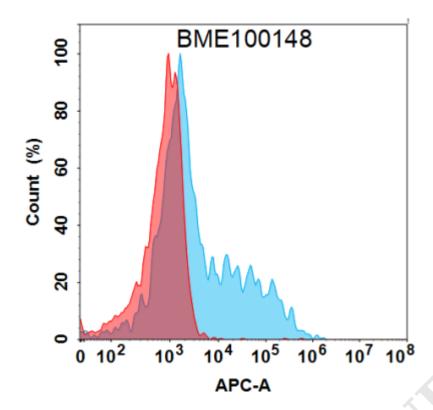

temperature.

Research grade biosimilar. Not for use in therapeutic or diagnostic procedures for humans **Background** 

or animals.

**Usage** Research use only

**Figure 1.** Flow cytometry analysis with 15  $\mu$ g/mL Anti-OSMR (vixarelimab biosimilar) mAb (BME100148) on Expi293 cells transfected with Human OSMR protein (Blue histogram) or Expi293 transfected with irrelevant protein (Red histogram).