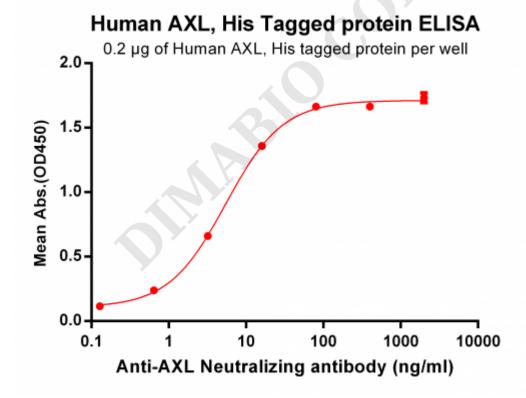

types. Alternative splicing results in multiple transcript variants of this gene.

Research use only Usage

**Figure 1.** Human AXL Protein, His Tag on SDS-PAGE under reducing condition.

**Figure 2.** ELISA plate pre-coated by 2  $\mu$ g/ml (100  $\mu$ l/well) Human AXL, His tagged protein (PME100070) can bind Anti-AXL Antibody ([getskuurl sku="BME100033"]) in a linear range of 0.64-80.0 ng/ml.