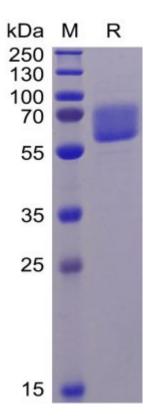

types. Alternative splicing results in multiple transcript variants of this gene.

Research use only Usage

**Figure 1.** Human AXL Protein, His Tag on SDS-PAGE under reducing condition.

**Figure 2.** ELISA plate pre-coated by 2  $\mu$ g/ml (100  $\mu$ l/well) Human AXL, His tagged protein (PME100070) can bind Anti-AXL Antibody ([getskuurl sku="BME100033"]) in a linear range of 0.64-80.0 ng/ml.