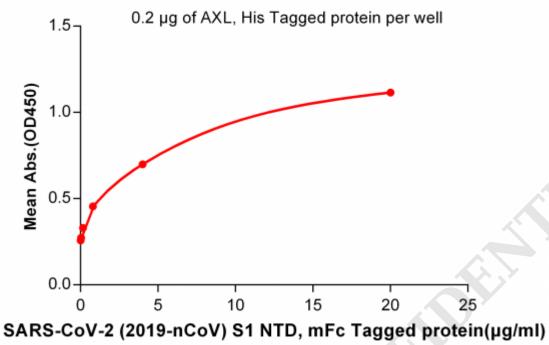

## Human AXL, His Tagged protein ELISA

Figure 3. ELISA plate pre-coated by 2  $\mu$ g/ml (100  $\mu$ l/well) Human AXL, His tagged protein (PME100070) can bind Human NTD, mFc Tagged protein ([getskuurl sku="PME100492"]) in a linear range of 0.006-0.16  $\mu$ g/ml.