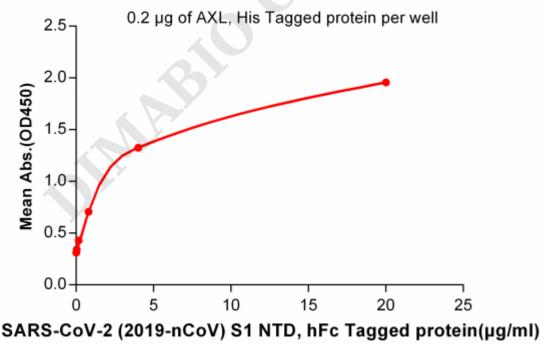

## SARS-CoV-2 (2019-nCoV) S1 NTD, hFc Tagged protein ELISA

**Figure 4.** ELISA plate pre-coated by 2  $\mu$ g/ml (100  $\mu$ l/well) Human AXL, His tagged protein (PME100070) can bind Human NTD, hFc Tagged protein ([getskuurl sku="PME100493"]) in a linear range of 0.0012-0.16  $\mu$ g/ml.