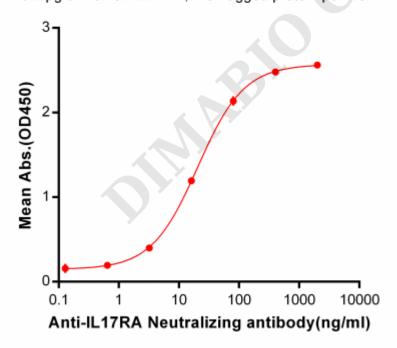

## Human IL17RA, His Tagged protein ELISA

0.2 µg of Human IL17RA, His Tagged protein per well

Figure 2. ELISA plate pre-coated by 2  $\mu$ g/ml (100  $\mu$ l/well) Human IL17RA, His tagged protein (PME100468) can bind Anti-IL17RA Neutralizing antibody ([getskuurl sku="BME100038"]) in a linear range of 3.2-80 ng/ml.