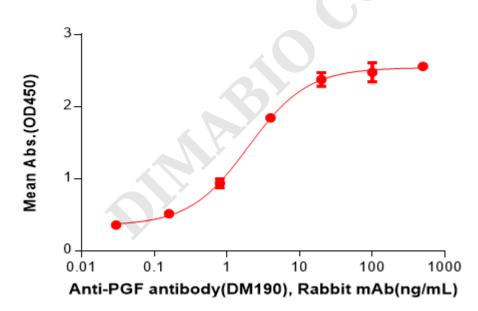

Human PGF Protein, hFc Tag Cat. No. PME100579

Figure 1. Human PGF Protein, hFc Tag on SDS-PAGE under reducing condition.

 $0.2\ \mu g$  of Human PGF, hFc tagged protein per well

Figure 2. ELISA plate pre-coated by 2  $\mu$ g/mL (100  $\mu$ L/well) Human PGF Protein, hFc Tag(PME100579) can bind Anti-PGF antibody(DM190), Rabbit mAb in a linear range of 0.80–4.00 ng/mL.