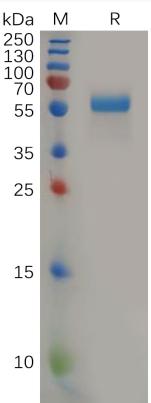

Human PGF Protein, hFc Tag Cat. No. PME100579

Figure 1. Human PGF Protein, hFc Tag on SDS-PAGE under reducing condition.

 $0.2\ \mu g$  of Human PGF, hFc tagged protein per well

Figure 2. ELISA plate pre-coated by 2  $\mu$ g/mL (100  $\mu$ L/well) Human PGF Protein, hFc Tag(PME100579) can bind Anti-PGF antibody(DM190), Rabbit mAb in a linear range of 0.80–4.00 ng/mL.