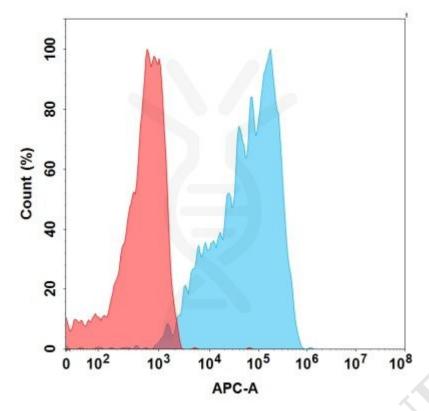

Email: info@dimabio.com Website: www.dimabio.com

**Figure 1.** Flow cytometry analysis with 1  $\mu$ g/mL Anti-CCR2 (plozalizumab biosimilar) mAb (BME100087) on Expi293 cells transfected with Human CCR2 protein (Blue histogram) or Expi293 transfected with irrelevant protein (Red histogram).