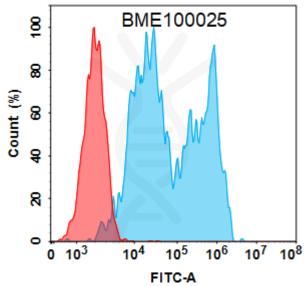

or animals.

Usage Research use only

Figure 1. Flow cytometry analysis with 2  $\mu$ g/mL Anti-CD20 (rituximab biosimilar) mAb (BME100025) on HEK293 cells transfected with Human CD20 protein (Blue histogram) or HEK293 transfected with irrelevant protein (Red histogram).