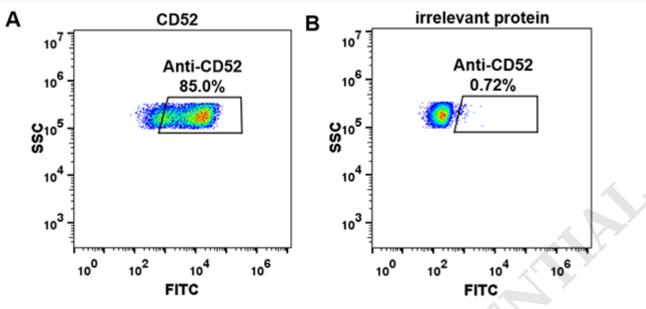

## **PRODUCT INFORMATION**

| Common Name                     | Campath-1H, LDP-03                                                                                                                                                                                                                                                 |
|---------------------------------|--------------------------------------------------------------------------------------------------------------------------------------------------------------------------------------------------------------------------------------------------------------------|
| Conjugate                       | Unconjugated                                                                                                                                                                                                                                                       |
| Synonyms                        | CDW52;HE5;CD52;CAMPATH-1 antigen                                                                                                                                                                                                                                   |
| Applications                    | Flow Cyt                                                                                                                                                                                                                                                           |
| Recommended<br>Dilutions        | Flow Cyt 1:100                                                                                                                                                                                                                                                     |
| Formulation &<br>Reconstitution | Lyophilized from sterile PBS, pH 7.4. Normally 5<br>% – 8% trehalose is added as protectants before<br>lyophilization. Please see Certificate of Analysis<br>for specific instructions of reconstitution.                                                          |
| Host Species                    | Humanized                                                                                                                                                                                                                                                          |
| lgG type                        | Human IgG1 – kappa                                                                                                                                                                                                                                                 |
| Reactivity                      | Human                                                                                                                                                                                                                                                              |
| Target                          | CD52                                                                                                                                                                                                                                                               |
| Uniprot ID                      | P31358                                                                                                                                                                                                                                                             |
| Description                     | Anti-CD52 (alemtuzumab biosimilar) mAb                                                                                                                                                                                                                             |
| Delivery                        | In Stock                                                                                                                                                                                                                                                           |
| Storage & Shipping              | Store at -20°C to -80°C for 12 months in<br>lyophilized form. After reconstitution, if not<br>intended for use within a month, aliquot and store<br>at -80°C (Avoid repeated freezing and thawing).<br>Lyophilized proteins are shipped at ambient<br>temperature. |
| Background                      | Research grade biosimilar. Not for use in<br>therapeutic or diagnostic procedures for humans<br>or animals.                                                                                                                                                        |
| Usage                           | Research use only                                                                                                                                                                                                                                                  |
|                                 |                                                                                                                                                                                                                                                                    |