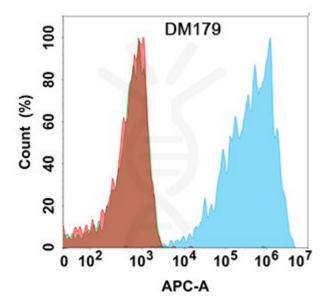

> > Email: info@dimabio.com Website: www.dimabio.com

ensure no IP infringement.

**Figure 1.** Flow cytometry analysis with Anti-CLDN18.2 (DM179) on HEK293 cells transfected with human CLDN18.2 (Blue histogram) or HEK293 transfected with human CLDN18.1 (Green histogram) or HEK293 transfected with irrelevant protein (Red histogram).