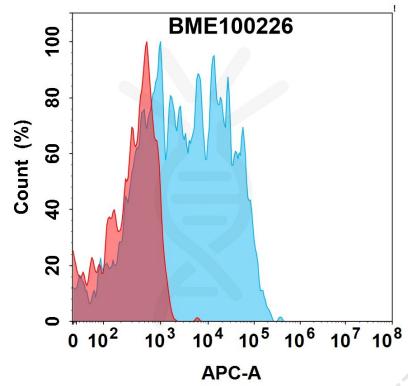

or animals.

Research use only **Usage** 

Figure 1. Flow cytometry analysis with  $1\mu$ g/mL Anti-CRTAM(Oxford Biotherapeutics 5A11) mAb (BME100226) on HEK293 cells transfected with Human CRTAM protein (Blue histogram) or HEK293 transfected with irrelevant protein (Red histogram).