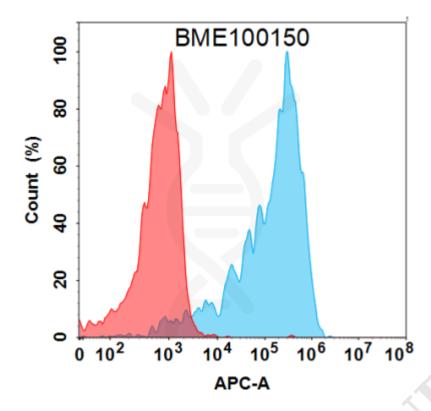

**Figure 1.** Flow cytometry analysis with 1  $\mu$ g/mL Anti-GP6 (glenzocimab biosimilar) mAb (BME100150) on HEK293 cells transfected with Human GP6 protein (Blue histogram) or HEK293 transfected with irrelevant protein (Red histogram).