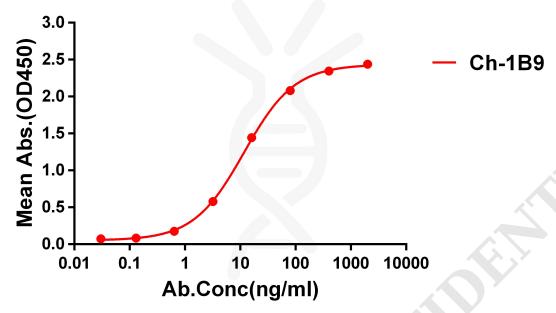

## Anti-His(1B9) mAb ELISA 0.1µg of Mouse CDH17, his tagged protein per well

Figure 1. ELISA plate pre-coated by 1  $\mu$ g/ml (100  $\mu$ l/well) Mouse CDH17, His tagged protein can bind Rabbit anti-His monoclonal antibody(clone: 1B9) in a linear range of 5-100 ng/ml.