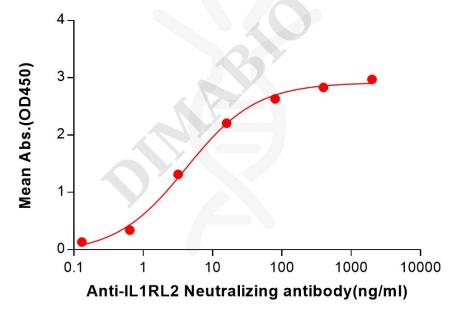

## Anti-IL1RL2(spesolimab biosimilar) mAb ELISA

0.2 μg of Human IL1RL2, His tagged protein per well

Figure 2. ELISA plate pre-coated by 2  $\mu$ g/mL (100  $\mu$ L/well) Human IL1RL2 Protein, His Tag (PME101318) can bind Anti-IL1RL2(spesolimab biosimilar) mAb (BME100235) in a linear range of 0.64–80 ng/mL.