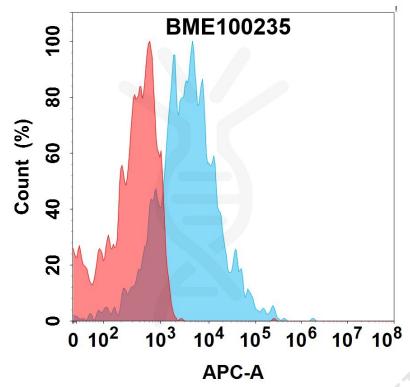

or animals.

Usage Research use only

Figure 1. Flow cytometry analysis with  $1\mu g/mL$  Anti-IL1RL2(spesolimab biosimilar) mAb (BME100235) on HEK293 cells transfected with Human IL1RL2 protein (Blue histogram) or HEK293 transfected with irrelevant protein (Red histogram).