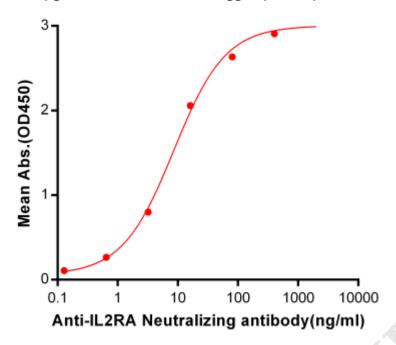

## Anti-IL2RA (basiliximab biosimilar) mAb ELISA

0.2 µg of Human IL2RA, His Tagged protein per well

Figure 1. ELISA plate pre-coated by 2  $\mu$ g/ml (100  $\mu$ l/well) Human IL2RA, His tagged protein ([getskuurl sku="PME100098"]) can bind Anti-IL2RA Neutralizing antibody (BME100043) in a linear range of 0.64-400 ng/ml.