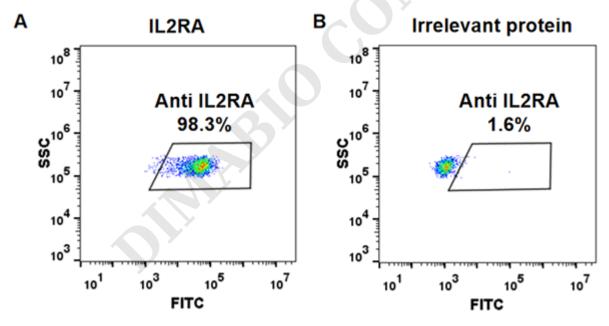

**Figure 2.** HEK293 cell line transfected with irrelevant protein **(B)** and human IL2RA **(A)** were surface stained with Anti-IL2RA mAb 1  $\mu$ g/ml (basiliximab) followed by Alexa 488-conjugated anti-human IgG secondary antibody.