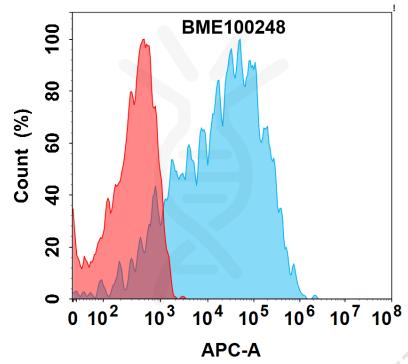

or animals.

Usage Research use only

Figure 1. Flow cytometry analysis with  $1\mu$ g/mL Anti-ITGB6(sigvotatug biosimilar) mAb(BME100248) on HEK293 cells transfected with Human ITGB6&ITGAV protein (Blue histogram) or HEK293 transfected with Human ITGAV protein (Red histogram).