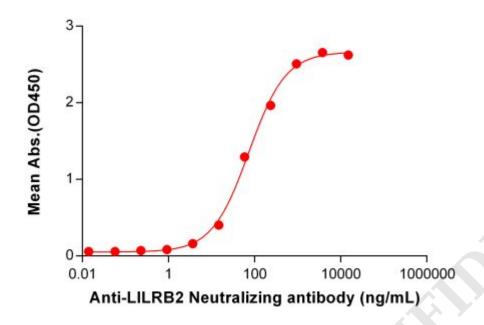

## Anti-LILRB2 (MK-4830) mAb ELISA

0.2 μg of Human LILRB2, His tagged protein per well

**Figure 1.** ELISA plate pre-coated by 2  $\mu$ g/mL (100  $\mu$ L/well) Human LILRB2 Protein, His Tag ([getskuurl sku="PME100745"]) can bind Anti-LILRB2 Neutralizing antibody (BME100145) in a linear range of 3.66–937.50 ng/mL.