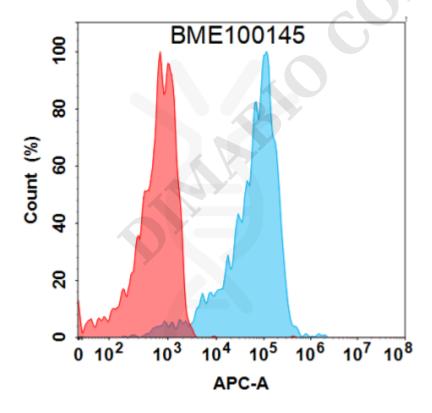

**Figure 2.** Flow cytometry analysis with 1  $\mu$ g/mL Anti-LILRB2 (MK-4830) mAb (BME100145) on Expi293 cells transfected with Human LILRB2 protein (Blue histogram) or Expi293 transfected with irrelevant protein (Red histogram).