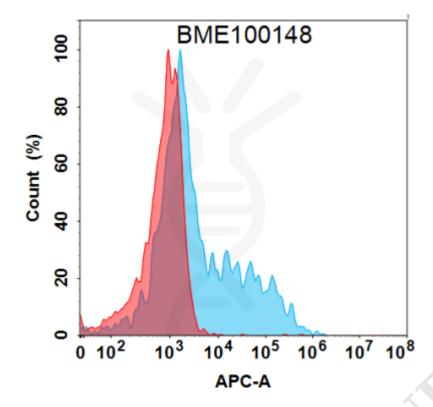

témperature.

Research grade biosimilar. Not for use in

**Background** therapeutic or diagnostic procedures for humans

or animals.

Research use only **Usage** 

**Figure 1.** Flow cytometry analysis with 15  $\mu$ g/mL Anti-OSMR (vixarelimab biosimilar) mAb (BME100148) on HEK293 cells transfected with Human OSMR protein (Blue histogram) or HEK293 transfected with irrelevant protein (Red histogram).