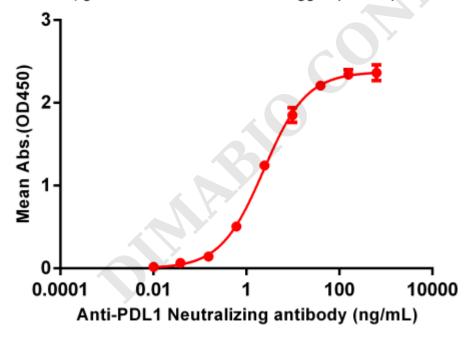

## Anti-PDL1 (durvalumab biosimilar) mAb ELISA

0.2 μg of Human PDL1, mFc-His tagged protein per well

**Figure 2.** ELISA plate pre-coated by 2  $\mu$ g/ml (100  $\mu$ l/well) Human PDL1, mFc-His tagged protein ([getskuurl sku="PME100023"]) can bind Anti-PDL1 (durvalumab biosimilar) Neutralizing antibody (BME100153) in a linear range of 0.61-9.77 ng/ml.