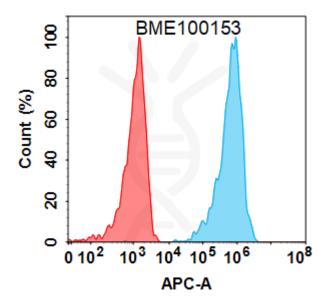

or animals.

Usage Research use only

**Figure 1.** Flow cytometry analysis with 1  $\mu$ g/mL Anti-PDL1(durvalumab biosimilar) mAb (BME100153) on HEK293 cells transfected with Human PDL1 protein (Blue histogram) or HEK293 transfected with irrelevant protein (Red histogram).