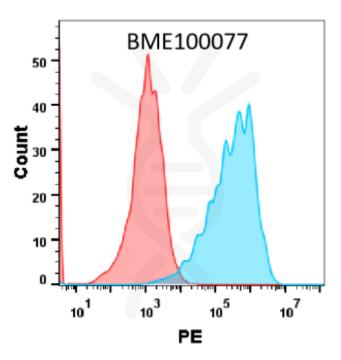

Email: info@dimabio.com Website: www.dimabio.com

témperature.

Research grade biosimilar. Not for use in

**Background** therapeutic or diagnostic procedures for humans

or animals.

Usage Research use only

**Figure 1.** HEK293 cell line transfected with irrelevant protein (red histogram) and human SELP protein (blue histogram) were surface stained with Anti-SELP(crizanlizumab biosimilar) mAb 1μg/ml followed by PE-conjugated Goat anti-Human IgG secondary antibody.