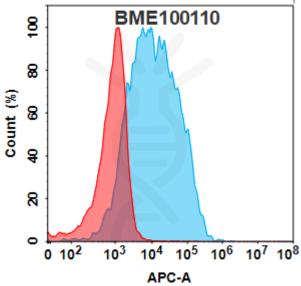

**DIMA Disclaimer** 

actively scrutinizing all patent application to ensure no IP infringement.

Email: info@dimabio.com Website: www.dimabio.com

Figure 1. Flow cytometry analysis with  $15\mu g/mL$  Anti-TLR2(tomaralimab biosimilar) mAb (BME100110) on Expi293 cells transfected with Human TLR2 protein (Blue histogram) or Expi293 transfected with irrelevant protein (Red histogram).