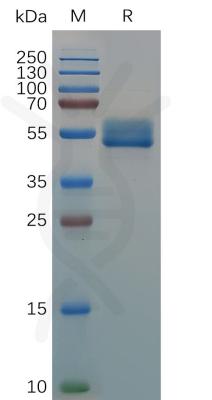

Email: info@dimabio.com Website: www.dimabio.com

Canis lupus familiaris IL18BP Protein, hFc Tag Cat. No. PME-D100001

Figure 1.Canis IL18BP Protein, hFc Tag on SDS-PAGE under reducing condition.

Email: info@dimabio.com Website: www.dimabio.com