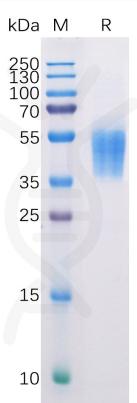

activation and cytotoxicity.

**Usage** Research use only Conjugate Unconjugated

Figure 1. Human B7-H6 Protein, His Tag on SDS-PAGE under reducing condition.