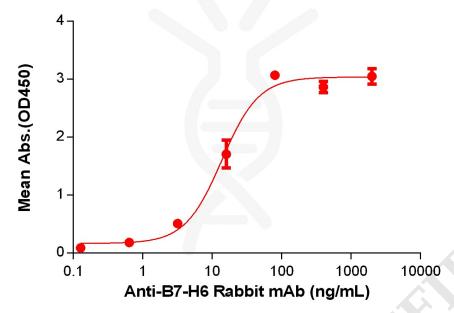

## Human B7-H6, His tagged protein ELISA

0.1 μg of Human B7-H6, His tagged protein per well

Figure 3. ELISA plate pre-coated by 1  $\mu$ g/mL (100  $\mu$ L/well) Human B7-H6 Protein, His Tag(PME100510) can bind Anti-B7-H6 Rabbit mAb in a linear range of 3.2-80 ng/mL.