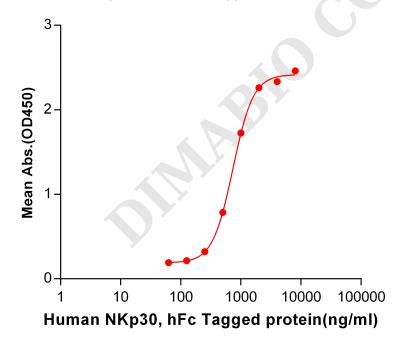

## Human B7H6, His Tagged protein ELISA

0.2 µg of B7H6, His Tagged protein per well

Figure 2. ELISA plate pre-coated by 2  $\mu$ g/ml (100  $\mu$ l/well) Human B7-H6, His tagged protein (PME100510) can bind Human NKp30, hFc tagged protein PME100081 in a linear range of 250-2000 ng/ml.