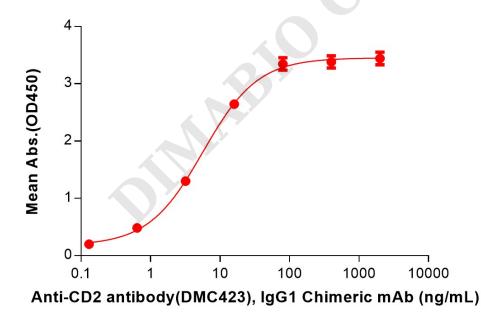

## Human CD2, hFc Tagged protein ELISA

0.2 μg of Human CD2, hFc tagged protein per well

Figure 2. ELISA plate pre-coated by 2  $\mu$ g/mL (100  $\mu$ L/well) Human CD2 Protein, hFc Tag (PME100595) can bind Anti-CD2 antibody(DMC423), IgG1 Chimeric mAb in a linear range of 0.64–16 ng/mL.