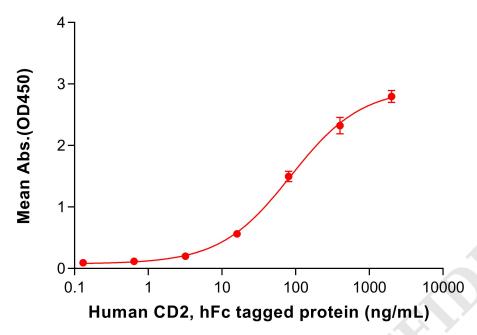

## Human CD2, hFc Tagged protein ELISA

 $0.2~\mu g$  of Human CD58, His tagged protein per well

Figure 3. ELISA plate pre-coated by 2  $\mu$ g/mL (100  $\mu$ L/well) Human CD58 Protein, His Tag (PME101761) can bind Human CD2 Protein, HFc Tag (PME100595) in a linear range of 16–80 ng/mL.