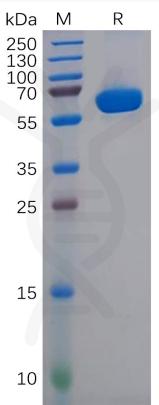

approximately 55-70 kDa due to glycosylation. The purity of the protein is greater than 90% as determined by SDS-PAGE and Coomassie blue

Purity

staining.

Lyophilized from sterile PBS, pH 7.4. Normally 5 % - 8% trehalose is added as protectants before lyophilization. Please see Certificate of Analysis Formulation & Reconstitution

Email: info@dimabio.com Website: www.dimabio.com

Research use only Usage Conjugate Unconjugated

Figure 1. Human CD2 Protein, hFc Tag on SDS-PAGE under reducing condition.