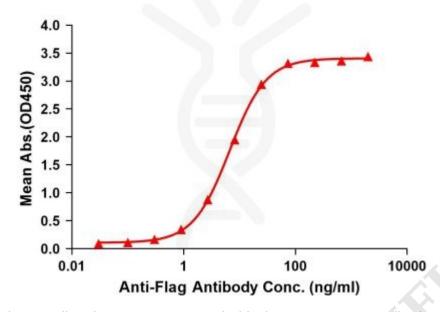

## ELISA assay to evaluate CLDN2-Nanodisc 0.2µg Human CLDN2-Nanodisc per well

Figure 1. Elisa plates were pre-coated with Flag Tag CLDN2-Nanodisc ( $0.2\mu g/per$  well). Serial diluted anti-Flag monoclonal antibody solutions were added, washed, and incubated with secondary antibody before Elisa reading. From above data, the EC50 for anti-Flag monoclonal antibody binding with CLDN2-Nanodisc is 6.681 ng/ml.