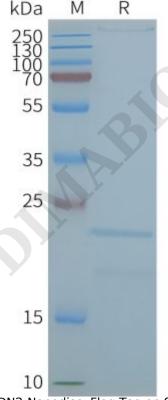

Figure 2. Human CLDN2-Nanodisc, Flag Tag on SDS-PAGE

Email: info@dimabio.com Website: www.dimabio.com