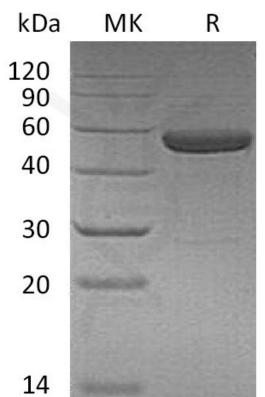

## **PRODUCT INFORMATION**

| Target                          | IL-15RA and IL-15                                                                                                                                                                                                                                                                                                                                                                                                                                                                                                                                                                                                                                                                                                                                                                                                                                                                                                                                                                                                                                                                                                                                                                                                                                                                                               |
|---------------------------------|-----------------------------------------------------------------------------------------------------------------------------------------------------------------------------------------------------------------------------------------------------------------------------------------------------------------------------------------------------------------------------------------------------------------------------------------------------------------------------------------------------------------------------------------------------------------------------------------------------------------------------------------------------------------------------------------------------------------------------------------------------------------------------------------------------------------------------------------------------------------------------------------------------------------------------------------------------------------------------------------------------------------------------------------------------------------------------------------------------------------------------------------------------------------------------------------------------------------------------------------------------------------------------------------------------------------|
| Synonyms                        | IL15RAandIL15;Interleukin-15;IL-15;IL15;IL-15<br>receptor subunit alpha;IL-15RA;IL-15R-<br>alpha;interleukin-15 receptor subunit alpha<br>Recombinant Human Interleukin-15 Receptor                                                                                                                                                                                                                                                                                                                                                                                                                                                                                                                                                                                                                                                                                                                                                                                                                                                                                                                                                                                                                                                                                                                             |
| Description                     | Alpha and Interleukin-15 Fusion Protein is<br>produced by our Mammalian expression system<br>and the target gene encoding Ile31-<br>Asp96andAsn49-Ser162(Asn120Asp) is expressed<br>with a Fc tag at the C-terminus.                                                                                                                                                                                                                                                                                                                                                                                                                                                                                                                                                                                                                                                                                                                                                                                                                                                                                                                                                                                                                                                                                            |
| Delivery                        | In Stock                                                                                                                                                                                                                                                                                                                                                                                                                                                                                                                                                                                                                                                                                                                                                                                                                                                                                                                                                                                                                                                                                                                                                                                                                                                                                                        |
| Uniprot ID                      | Q13261;P40933                                                                                                                                                                                                                                                                                                                                                                                                                                                                                                                                                                                                                                                                                                                                                                                                                                                                                                                                                                                                                                                                                                                                                                                                                                                                                                   |
| <b>Expression Host</b>          | HEK293                                                                                                                                                                                                                                                                                                                                                                                                                                                                                                                                                                                                                                                                                                                                                                                                                                                                                                                                                                                                                                                                                                                                                                                                                                                                                                          |
| Tag                             | C-Fc Tag                                                                                                                                                                                                                                                                                                                                                                                                                                                                                                                                                                                                                                                                                                                                                                                                                                                                                                                                                                                                                                                                                                                                                                                                                                                                                                        |
| Molecular<br>Characterization   | Not available                                                                                                                                                                                                                                                                                                                                                                                                                                                                                                                                                                                                                                                                                                                                                                                                                                                                                                                                                                                                                                                                                                                                                                                                                                                                                                   |
| Molecular Weight                | 46.9 KDa                                                                                                                                                                                                                                                                                                                                                                                                                                                                                                                                                                                                                                                                                                                                                                                                                                                                                                                                                                                                                                                                                                                                                                                                                                                                                                        |
| Purity                          | Greater than 95% as determined by reducing SDS-PAGE.                                                                                                                                                                                                                                                                                                                                                                                                                                                                                                                                                                                                                                                                                                                                                                                                                                                                                                                                                                                                                                                                                                                                                                                                                                                            |
| Formulation &<br>Reconstitution | Lyophilized from a 0.2 µm filtered solution of PBS,<br>5% Trehalose, pH 7.4.                                                                                                                                                                                                                                                                                                                                                                                                                                                                                                                                                                                                                                                                                                                                                                                                                                                                                                                                                                                                                                                                                                                                                                                                                                    |
| Storage & Shipping              | Store at -20°C to -80°C for 12 months in<br>lyophilized form. After reconstitution, if not<br>intended for use within a month, aliquot and store<br>at -80°C (Avoid repeated freezing and thawing).<br>Lyophilized proteins are shipped at ambient<br>temperature.                                                                                                                                                                                                                                                                                                                                                                                                                                                                                                                                                                                                                                                                                                                                                                                                                                                                                                                                                                                                                                              |
| Background                      | IL15RA is a high-affinity receptor for<br>interleukin-15. II15ra associates as a heterotrimer<br>with the IL-2 receptor beta and gamma subunits<br>to initiate signal transduction. It can signal both in<br>cis and trans where IL15R from one subset of<br>cells presents IL15 to neighboring IL2RG-<br>expressing cells. II15ra is expressed in special<br>cells including a wide variety of Tand B cells and<br>non-lymphoid cells.IL-15 is a cytokine that<br>regulates T cell and natural killer cell activation<br>and proliferation. IL-15 binds to the alpha subunit<br>of the IL-15RA with high affinity. IL-15 also binds<br>to the beta and gamma chains of the IL-2<br>receptor, but not the alpha subunit of the IL2<br>receptor. IL-15 is structurally and functionally<br>related to IL-2. Both cytokines share some<br>subunits of receptors, allowing them to compete<br>for and negatively regulate each other's activity.<br>The number of CD8 memory T cells is controlled<br>by a balance between IL-15 and IL-2. Despite<br>their many overlapping functional properties, IL-2<br>and IL-15 are, in fact, quite distinct players in the<br>immune system. IL-15 is constitutively expressed<br>by a wide variety of cell types and tissues,<br>including monocytes, macrophages and DCs. |
| Usage                           | Research use only                                                                                                                                                                                                                                                                                                                                                                                                                                                                                                                                                                                                                                                                                                                                                                                                                                                                                                                                                                                                                                                                                                                                                                                                                                                                                               |
| Conjugate                       | Unconjugated                                                                                                                                                                                                                                                                                                                                                                                                                                                                                                                                                                                                                                                                                                                                                                                                                                                                                                                                                                                                                                                                                                                                                                                                                                                                                                    |
|                                 |                                                                                                                                                                                                                                                                                                                                                                                                                                                                                                                                                                                                                                                                                                                                                                                                                                                                                                                                                                                                                                                                                                                                                                                                                                                                                                                 |

Email: info@dimabio.com Website: www.dimabio.com

Human IL-15RAandIL-15 (C-Fc) Protein Cat. No. PME30072

Figure 1. Greater than 95% as determined by reducing SDS-PAGE.

Email: info@dimabio.com Website: www.dimabio.com