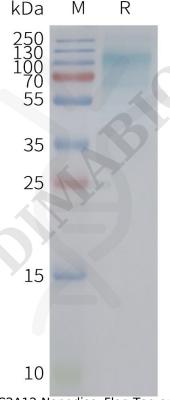

Email: info@dimabio.com Website: www.dimabio.com

Figure 2. Human SLC2A12-Nanodisc, Flag Tag on SDS-PAGE

/+86-400-006-0995(China)