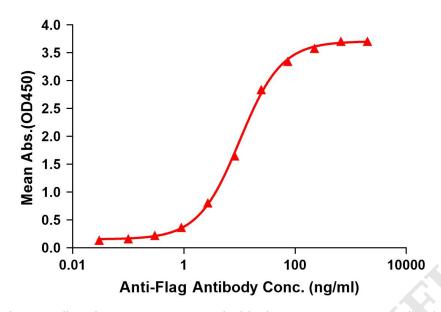

## ELISA assay to evaluate SLC2A12-Nanodisc 0.2µg Human SLC2A12-Nanodisc per well

Figure 1. Elisa plates were pre-coated with Flag Tag SLC2A12-Nanodisc ( $0.2\mu g/per$  well). Serial diluted anti-Flag monoclonal antibody solutions were added, washed, and incubated with secondary antibody before Elisa reading. From above data, the EC50 for anti-Flag monoclonal antibody binding with SLC2A12-Nanodisc is 10.17ng/ml.