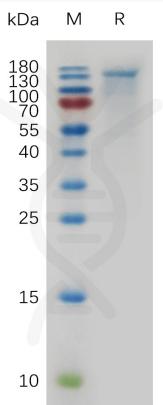

Storage & Shipping

**Background** 

Molecular Mouse CEACAM5(Gln35-Glu947) 6×His tag Characterization

The protein has a predicted molecular mass of 103.4kDa after removal of the signal peptide. The

**Molecular Weight** apparent molecular mass of mCEACAM5-His is approximately 130-180 kDa due to glycosylation. The purity of the protein is greater than 85% as determined by SDS-PAGE and Coomassie blue

Purity

staining.

Lyophilized from sterile PBS, pH 7.4. Normally 5 % - 8% trehalose is added as protectants before lyophilization. Please see Certificate of Analysis Formulation & Reconstitution

for specific instructions of reconstitution. Store at -20°C to -80°C for 12 months in lyophilized form. After reconstitution, if not

Email: info@dimabio.com Website: www.dimabio.com

Figure 1. Mouse CEACAM5 Protein, His Tag on SDS-PAGE under reducing condition.

Email: info@dimabio.com Website: www.dimabio.com