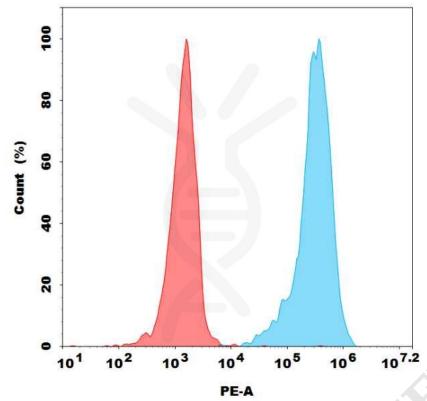

or animals.

Usage Research use only

Figure 1. Flow cytometry analysis with 0.25  $\mu$ l/test PE-conjugated Anti-EGFR (Cetuximab ) mAb on SNU-5 cells (Blue histogram) or Jurkat cells (Red histogram).

Email: info@dimabio.com Website: www.dimabio.com