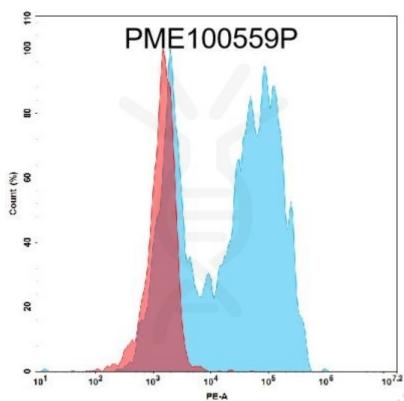

Figure 1. Flow cytometry analysis with 1  $\mu$ g/mL PE-conjugated GPRC5D-mFc protein (PME100559P) on Anti GPRC5D CARJurkat cells (Blue histogram) or negative Jurkat cells (Red histogram).

Email: info@dimabio.com Website: www.dimabio.com