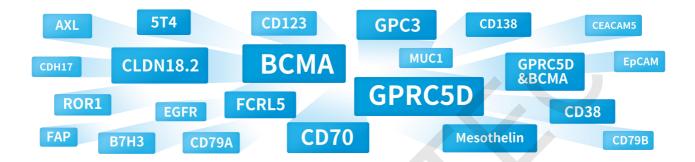

# CAR-T Lead Antibody Molecules

## **Featured CAR Targets**



## **Platform Advantages**



5000+ mAb molecules for 300+ druggable targets with validation data and antibody sequences.



A complete platform for CAR T cell preparation, and ready-touse CAR-T and reporter cells to save the assay preparation time.



# **High Quality**

Verified CAR molecules with In-Vitro and In-Vivo data and antibody sequences.

#### Workflow











### **Case Studies**



Flow analysis for CAR molecule affinity



Characterization of CAR T cell expansion and cancer cell killing efficacy during in Vitro assay



In Vivo efficacy experiment in mouse