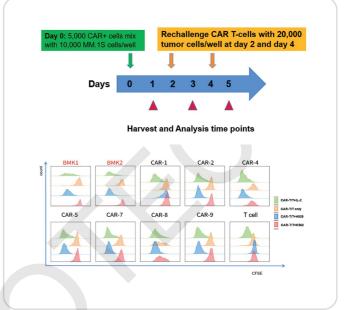

### **Case Studies**

Flow analysis for CAR molecule affinity

Characterization of CAR T cell expansion and cancer cell killing efficacy during in Vitro assay

In Vivo efficacy experiment in mouse