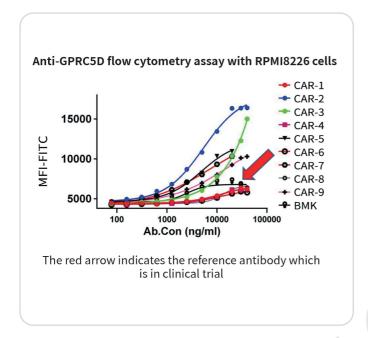

### **Case Studies**

Flow analysis for CAR molecule affinity

Characterization of CAR T cell expansion and cancer cell killing efficacy during in Vitro assay

In Vivo efficacy experiment in mouse