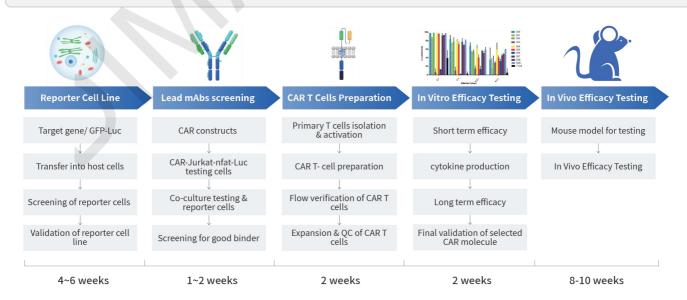

# CAR-T Lead Antibody Molecules

## **Featured CAR Targets**



## **Platform Advantages**



5000+ mAb molecules for 300+ druggable targets with validation data and antibody sequences.



A complete platform for CAR T cell preparation, and ready-touse CAR-T and reporter cells to save the assay preparation time.



# **High Quality**

Verified CAR molecules with In-Vitro and In-Vivo data and antibody sequences.

#### Workflow











### **Case Studies**



Flow analysis for CAR molecule affinity



Characterization of CAR T cell expansion and cancer cell killing efficacy during in Vitro assay



In Vivo efficacy experiment in mouse